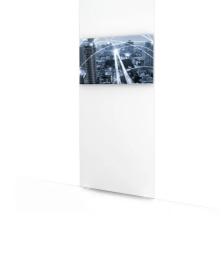

## Mediawall, integrated

Integrated mediawall for system megawall, including LED-TV-screen, power connection and cables are stored in the wall.

Operating with external devices (PC, notebook, BluRay-Player, etc. not included in delivery!)

Screen diagonal: 39/40 inch (99/102 cm) Available colors (frame / casing): black, silver

Support rail for mounting on wall is placed on TV, counterpart is  $\label{eq:counterpart}$ 

placed on wall.

## **SPECIFICATIONS**

 $|\rightarrow|$ 

Width: 100 cm

Graphics optional

Height: 250 cm

System: megawall

from 534,60 € per piece