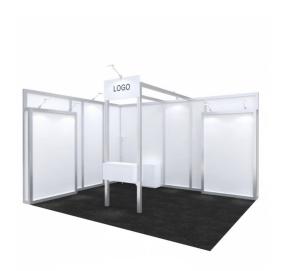

#### Exhibition Stand Rio (from 9m²)

Please note the specifications of the trade fair event regarding the minimum size. These may be different from the minimum size of this specific stand concept.

#### Flooring:

Velours carpeting on the entire stand area in anthracite, black, red, blue or green.

#### Walls:

Octanorm Maxima light wall system 80 x 80 mm, anodised aluminium, wall thickness 4 mm. Wall colour white, light grey, black or blue.

Height approx. 300 cm.

## Ceiling:

1 light bridge per commenced 20 m² (breadth approx. 100 cm), connected with back wall and 50 cm set back from the boundary of the stand. Further support elements acc. to structural and statical requirements.

#### Fascia:

Fascia (LxH in cm):  $100 \times 50$ , white, position at light bridge with the company logo as a digital print on one side (logo acc. to ready-to-print artwork).

#### Text for fascia lettering:

On one side of fascia: company logo as digital print (logo acc. to ready-to-print artwork).