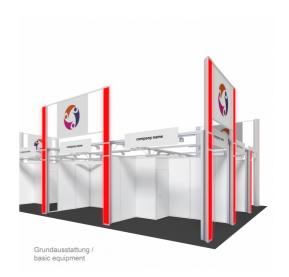

### characteristic:

anthracite columns D300, approx. 3.00 m/5.00 m high with backlit front in white, red or blue colour, can also be used as graphics carrier

columns D300 are set back from the boundaries of the stand area by approx. 30  $\mbox{cm}$ 

### graphics:

group identifier: 2 anthracite columns D300, approx. 5.00 m high at each aisle, backlit front uniform in white, red or blue colour 1 big graphic banner 200 x 150 cm incl. one-sided digital print facing the aisle between the two columns

 $\underline{each\ group\ participant}.\ on\ each\ side\ facing\ the\ aisle\ 1\ fascia\ panel in\ dimensions\ 200\ x\ 50\ cm$  with company name lettering in black colour