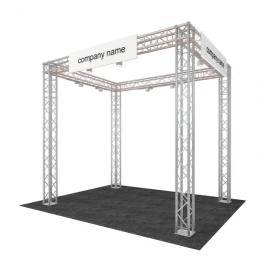

## Exhibition Stand Sydney (from 16 m²)

Please note the specifications of the trade fair event regarding the minimum size. These may be different from the minimum size of this specific stand concept.

## Ceiling:

Eurotruss "Quadro beam".

#### Fascia

Fascia (length x height in cm) 200 x 50 along the side oben to aisle.

#### Text for fascia lettering:

Company name with max. 20 letters, black, font Helvetica, on each side open to aisle. (Further fonts and colours as well as longer texts are possible upon agreement for a surcharge.)