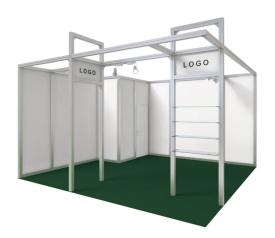

#### Exhibition Stand Madrid (from 20 m²)

Please note the specifications of the trade fair event regarding the minimum size. These may be different from the minimum size of this specific stand concept.

#### Walls:

Octanorm Maxima light 80 x 80 mm, anodised aluminium, wall thickness 16 mm, wall colour white. Cabin 2  $m^2$  with wooden door, white, lockable. Construction height of the stand 350 cm.

# Ceiling:

1 light bridge (breadth: approx. 70 cm), along the sides open to

Support element (length x height in cm:  $100 \times 350$ ) 1 graphic and deco pillar per 24 m², optionally as a display case or with glass shleves.

#### Fascia:

Fascia (length x height in cm:  $100 \times 50$ ), white, position at light bridge, with the company logo as digital print on one side (logo acc. to ready-to-print artwork).