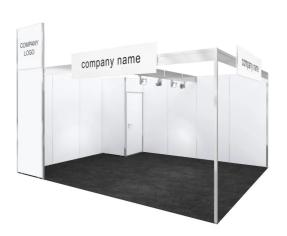

#### Exhibition stand London (from 16 m²)

Please note the specifications of the trade fair event regarding the minimum size. These may be different from the minimum size of this specific stand concept.

#### Flooring:

Ribbed carpeting on the entire stand area in anthracite, red, blue or green.

#### Walls:

Exhibition construction system of support-free design (megawall), thickness 40 mm, white back and side walls with shadow joints. Walls can be covered with large-surface, full colour digital prints (fabric) for a surcharge.

Incl. cabin 1  $\mathrm{m^2}$ , white, standard version with wooden door, lockable. Construction height 250 cm.

Construction height with remote action element 350 cm.

# Ceiling:

Aluminium ceiling beam.

# Fascia:

Fascia (LxH in cm): 200 x 50, along the side open to an aisle.

## Text for fascia lettering:

Company name with maxx. 20 letters, font Helvetica, on each side open to an aisle. (Further fonts and colours as well as longer texts are possible upon agreement for a surcharge.)