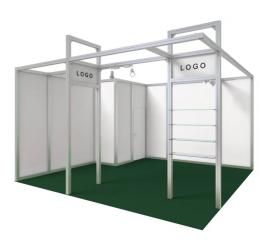

# Exhibition Stand Madrid (from 20 m<sup>2</sup>)

Please note the specifications of the trade fair event regarding the minimum size. These may be different from the minimum size of this specific stand concept.

#### Walls:

Octanorm Maxima light 80 x 80 mm, anodised aluminium, wall thickness 16 mm, wall colour white. Cabin 2 m<sup>2</sup> with wooden door, white, lockable. Construction height of the stand 350 cm.

#### Ceiling:

1 light bridge (breadth: approx. 70 cm), along the sides open to aisle.

Support element (length x height in cm: 100 x 350) 1 graphic and deco pillar per 24 m<sup>2</sup>, optionally as a display case or with glass shleves.

## Fascia:

Fascia (length x height in cm: 100 x 50), white, position at light bridge, with the company logo as digital print on one side (logo acc. to ready-to-print artwork).